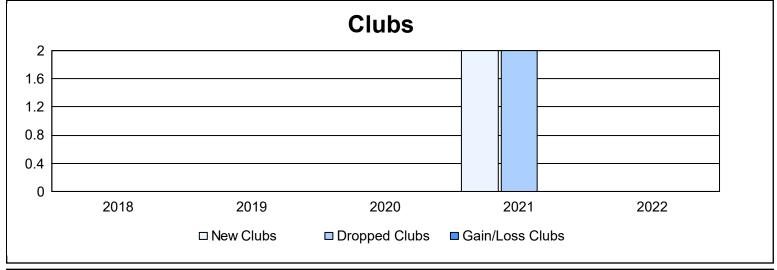

District A 3 As of June 2022 Cumulative

| Year      | New<br>Clubs | Dropped<br>Clubs | Gain/<br>Loss<br>Clubs | New<br>Members | Charter<br>Members | Reinstate<br>Members | Transfer<br>Members | Total<br>Member<br>Added | Total<br>Members<br>Dropped | Gain/<br>Loss<br>Members |
|-----------|--------------|------------------|------------------------|----------------|--------------------|----------------------|---------------------|--------------------------|-----------------------------|--------------------------|
| 2017-2018 | 0            | 0                | 0                      | 168            | 4                  | 9                    | 13                  | 194                      | 222                         | -28                      |
| 2018-2019 | 0            | 0                | 0                      | 138            | 0                  | 17                   | 7                   | 162                      | 175                         | -13                      |
| 2019-2020 | 0            | 0                | 0                      | 89             | 2                  | 8                    | 6                   | 105                      | 190                         | -85                      |
| 2020-2021 | 2            | 2                | 0                      | 86             | 68                 | 7                    | 12                  | 173                      | 147                         | 26                       |
| 2021-2022 | 0            | 0                | 0                      | 167            | 2                  | 6                    | 9                   | 184                      | 190                         | -6                       |
| Average   | 0            | 0                | 0                      | 130            | 15                 | 9                    | 9                   | 164                      | 185                         | -21                      |